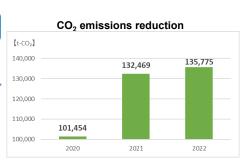

#### 1. Reduce CO2 emissions by providing efficient shipping services

In our load matching service business (\*1), reducing  $CO_2$  emissions by increasing the utilization rate of truck transportation in Japan.

In FY2022

1 the

1,510,233

Annual CO<sub>2</sub> emissions

135,775t CO<sub>2</sub> reduction

Number of trucks dispatched

(\*1) A service that ships cargo by utilizing empty trucks all over Japan