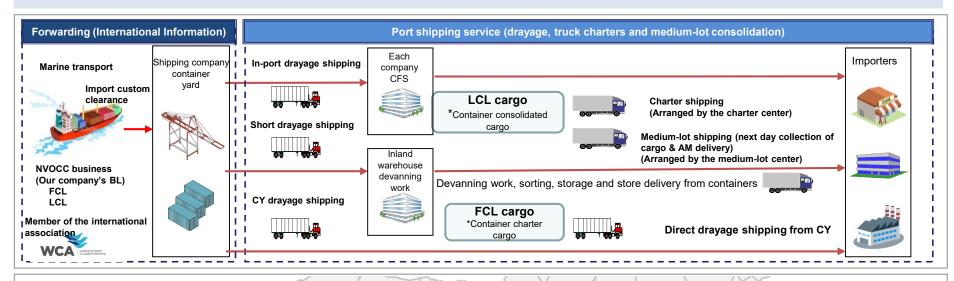

### **International Logistics**

Carrying out integrated shipping from local pick-up overseas to customs clearance and domestic delivery, and achieving optimization by selecting the optimal frame for each process

## International intermodal transportation

Forwarding (Maritime & air)

Customs Clearance (Supporting all ports)

Drayage (Inside the port and outside the port)

Warehouses (Devanning & sorting)

Trucks (Consolidated & charter)

**Benefits** 

- (1) Reduction of man-hours by centralized management
- (2) Supporting spot storage work and devanning

- (3) Stable supply of vehicles centered on the load matching service
- (4) Cost reduction by utilizing FCL & LCL

Also possible to arrange shipping at local ports, mainly in Tokyo, Kawasaki, Yokohama, Nagoya, Osaka and Kobe

Ports of Osaka & Kobe 170/day Own head chassis arrangement Port of Nagoya 30/day Ports in Tokyo, Kawasaki & Yokohama 100/day Own head chassis arrangement