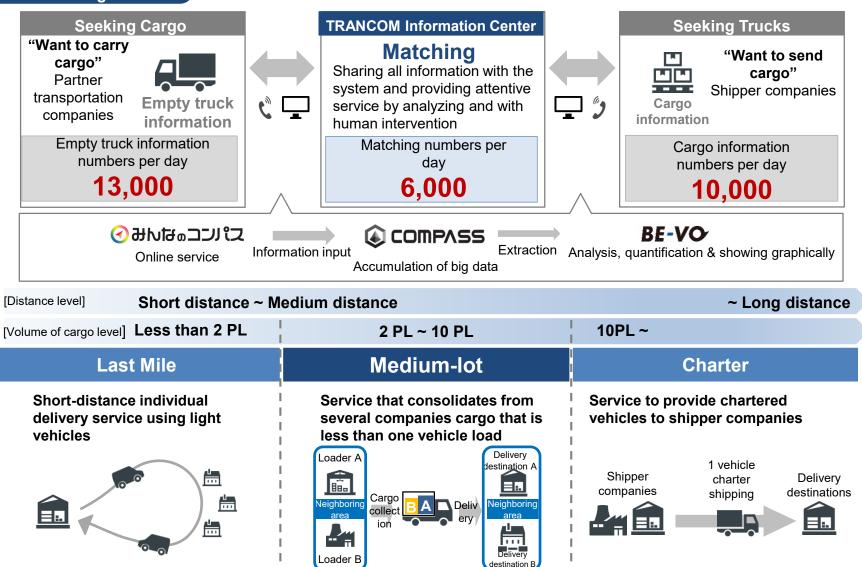

#### **Load Matching Service**

### **Medium-Lot Matching**

### Providing the optimal transportation mode according to the amount shipped.

Consolidated transportation that makes cost reduction possible by setting prices according to the volume of cargo.

- ☑ Improvement of shipping quality
- Cost reduction
- ☑ Eliminate worries about cargo left in the warehouse
- ☑ Invoices & tags not necessary
- Long products also possible
- ☑ Handles in units of m<sup>2</sup> or m<sup>3</sup>/kg
- ☑ Possible to specify AM delivery (8:00 a.m. to 12:00 p.m.)

By direct collect and direct delivery, Transportation quality close to Charter system