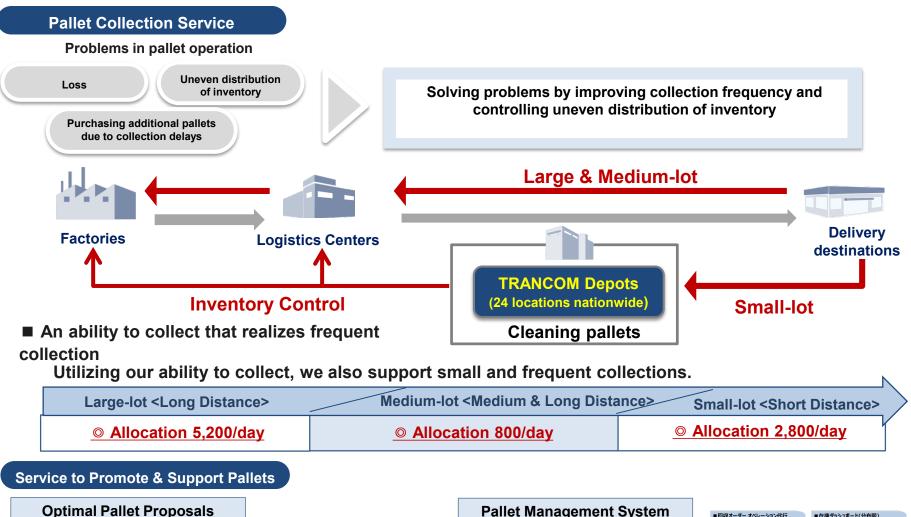

### **Pallet Collection Logistics**

Solving problems in pallet operation by utilizing a network of locations nationwide

Proposing the optimal pallet size in order to minimize a decrease in the truck load factor due to "loose items