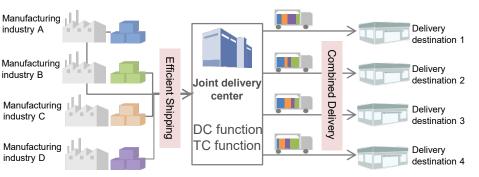

#### **Joint Delivery**

We deliver products from multiple customers at one time by category and area.

The load of vehicle dispatching work and small-lot handling work is reduced, and it is possible to set an appropriate delivery cost in proportion to the volume of cargo.

#### **Joint Delivery Network**

Covers major markets such as Tohoku, Kanto, Chubu, Kansai and Kyushu.