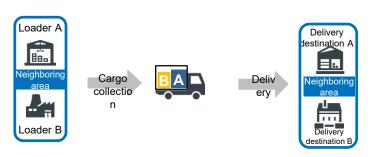

### **Medium-Lot Matching**

### Providing the optimal transportation mode according to the amount shipped.

Consolidated transportation that makes cost reduction possible by setting prices according to the volume of cargo.

- ☑ Improvement of shipping quality
- Cost reduction
- ☑ Eliminate worries about cargo left in the warehouse
- ☑ Invoices & tags not necessary
- Long products also possible
- ☑ Handles in units of m<sup>2</sup> or m<sup>3</sup>/kg
- ☑ Possible to specify AM delivery (8:00 a.m. to 12:00 p.m.)

By direct collect and direct delivery, Transportation quality close to Charter system