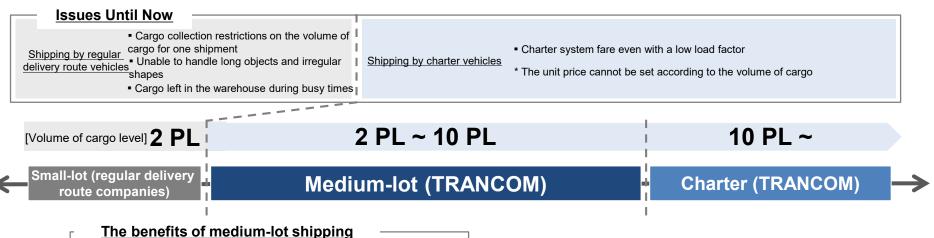

### **Medium-Lot Matching**

### Providing the optimal transportation mode according to the amount shipped.

Consolidated transportation that makes cost reduction possible by setting prices according to the volume of cargo.

- ☑ Improvement of shipping quality
- Cost reduction
- ☑ Eliminate worries about cargo left in the warehouse
- ☑ Invoices & tags not necessary
- Long products also possible
- ☑ Handles in units of m<sup>2</sup> or m<sup>3</sup>/kg
- ☑ Possible to specify AM delivery (8:00 a.m. to 12:00 p.m.)

By direct collect and direct delivery, Transportation quality close to Charter system