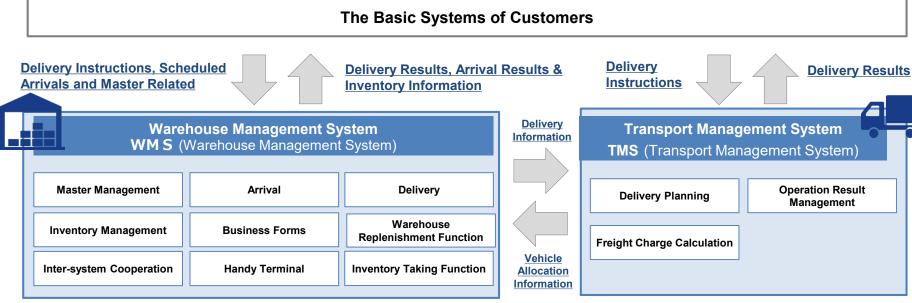

### **Systems**

### Flexible support for various kinds of system development and coordination

 Instructions for entering and leaving the automated warehouse
 Sorting instructions to sorters, etc.

- Results for entering and leaving the automated warehouse
- · Sorting results for sorters, etc.

Warehouse Control System
WCS (Warehouse Control System)

Facility Control &
Monitoring

Material Handling Equipment (Automated Warehouse, Sorters & DPS, etc.)

Total support for logistics center work.

Trying to improve efficiency based on necessary and detailed real-time information.