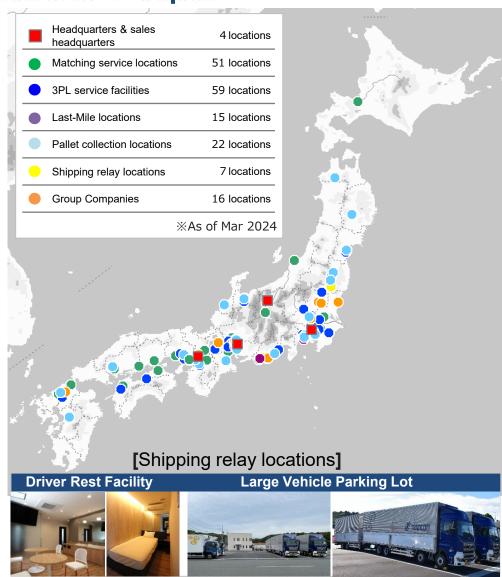

### **TRANCOM Location Network (Japan)**

### 174 Locations in Japan

[Main Locations]

| IVIAIII        |                                                                                        |                                                                                                                                                                                                                                                                                                                                                                                                                                                                                                                                                                                                                                                                                                                                                                                                                                                                                                                                                                                                                                                                                                                                                                                                                                                                                                                                                                                                                                                                                                                                                                                                                                                                                                                                                                                                                                                                                                                                                                                                                                                                                                                                |  |  |
|----------------|----------------------------------------------------------------------------------------|--------------------------------------------------------------------------------------------------------------------------------------------------------------------------------------------------------------------------------------------------------------------------------------------------------------------------------------------------------------------------------------------------------------------------------------------------------------------------------------------------------------------------------------------------------------------------------------------------------------------------------------------------------------------------------------------------------------------------------------------------------------------------------------------------------------------------------------------------------------------------------------------------------------------------------------------------------------------------------------------------------------------------------------------------------------------------------------------------------------------------------------------------------------------------------------------------------------------------------------------------------------------------------------------------------------------------------------------------------------------------------------------------------------------------------------------------------------------------------------------------------------------------------------------------------------------------------------------------------------------------------------------------------------------------------------------------------------------------------------------------------------------------------------------------------------------------------------------------------------------------------------------------------------------------------------------------------------------------------------------------------------------------------------------------------------------------------------------------------------------------------|--|--|
|                | Hasud                                                                                  | da Logistics Center                                                                                                                                                                                                                                                                                                                                                                                                                                                                                                                                                                                                                                                                                                                                                                                                                                                                                                                                                                                                                                                                                                                                                                                                                                                                                                                                                                                                                                                                                                                                                                                                                                                                                                                                                                                                                                                                                                                                                                                                                                                                                                            |  |  |
|                | City, Saitama<br>efecture<br>Steel<br>structure, 3<br>stories<br>51,662 m <sup>2</sup> | gli gi ress                                                                                                                                                                                                                                                                                                                                                                                                                                                                                                                                                                                                                                                                                                                                                                                                                                                                                                                                                                                                                                                                                                                                                                                                                                                                                                                                                                                                                                                                                                                                                                                                                                                                                                                                                                                                                                                                                                                                                                                                                                                                                                                    |  |  |
| space          | , , , , , , , , , , , , , , , , , , ,                                                  |                                                                                                                                                                                                                                                                                                                                                                                                                                                                                                                                                                                                                                                                                                                                                                                                                                                                                                                                                                                                                                                                                                                                                                                                                                                                                                                                                                                                                                                                                                                                                                                                                                                                                                                                                                                                                                                                                                                                                                                                                                                                                                                                |  |  |
|                | Toka                                                                                   | i Logistics Center                                                                                                                                                                                                                                                                                                                                                                                                                                                                                                                                                                                                                                                                                                                                                                                                                                                                                                                                                                                                                                                                                                                                                                                                                                                                                                                                                                                                                                                                                                                                                                                                                                                                                                                                                                                                                                                                                                                                                                                                                                                                                                             |  |  |
|                | i City, Aichi<br>efecture<br>Steel<br>structure, 3<br>stories                          | Man and a second                                                                                                                                                                                                                                                                                                                                                                                                                                                                                                                                                                                                                                                                                                                                                                                                                                                                                                                                                                                                                                                                                                                                                                                                                                                                                                                                                                                                                                                                                                                                                                                                                                                                                                                                                                                                                                                                                                                                                                                                                                                                                                               |  |  |
| Site           | 16,500 m                                                                               | The state of the s |  |  |
| Floor<br>space | 22,400 m                                                                               |                                                                                                                                                                                                                                                                                                                                                                                                                                                                                                                                                                                                                                                                                                                                                                                                                                                                                                                                                                                                                                                                                                                                                                                                                                                                                                                                                                                                                                                                                                                                                                                                                                                                                                                                                                                                                                                                                                                                                                                                                                                                                                                                |  |  |
|                | Nishi                                                                                  | yodogawa Office                                                                                                                                                                                                                                                                                                                                                                                                                                                                                                                                                                                                                                                                                                                                                                                                                                                                                                                                                                                                                                                                                                                                                                                                                                                                                                                                                                                                                                                                                                                                                                                                                                                                                                                                                                                                                                                                                                                                                                                                                                                                                                                |  |  |
|                | City, Osaka<br>efecture<br>Multi-<br>warehouse                                         |                                                                                                                                                                                                                                                                                                                                                                                                                                                                                                                                                                                                                                                                                                                                                                                                                                                                                                                                                                                                                                                                                                                                                                                                                                                                                                                                                                                                                                                                                                                                                                                                                                                                                                                                                                                                                                                                                                                                                                                                                                                                                                                                |  |  |
| Floor<br>space | 51,500 m                                                                               |                                                                                                                                                                                                                                                                                                                                                                                                                                                                                                                                                                                                                                                                                                                                                                                                                                                                                                                                                                                                                                                                                                                                                                                                                                                                                                                                                                                                                                                                                                                                                                                                                                                                                                                                                                                                                                                                                                                                                                                                                                                                                                                                |  |  |
| Rented         | 10,500 m                                                                               | Three was an one will be the                                                                                                                                                                                                                                                                                                                                                                                                                                                                                                                                                                                                                                                                                                                                                                                                                                                                                                                                                                                                                                                                                                                                                                                                                                                                                                                                                                                                                                                                                                                                                                                                                                                                                                                                                                                                                                                                                                                                                                                                                                                                                                   |  |  |

| Hisayama Office  |                         |  |
|------------------|-------------------------|--|
|                  | gun, Fukuoka<br>efecure |  |
| Construc<br>tion | Multi-<br>warehouse     |  |
| Floor<br>space   | 39,950 m <sup>2</sup>   |  |
| Rented space     | 7,700 m <sup>2</sup>    |  |