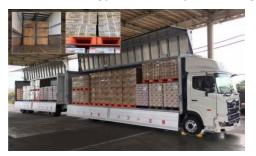

#### **Joint Shipping & Mass Shipping**

Started joint main-line shipping using articulated trucks (25m full trailers).

Promoting overall efficiency by collaborating across industries.

In the future, we will promote labor saving and efficiency improvements by utilizing

new technology for convoy traveling and automatic driving.

■ 25m full trailer specifications

| Vehicle length (mm)            | 24,950                                       |
|--------------------------------|----------------------------------------------|
| Length of the trailer bed (mm) | 9,725+10,845                                 |
| Loading capacity (in theory)   | 127.8㎡<br>(212% compared to<br>large trucks) |