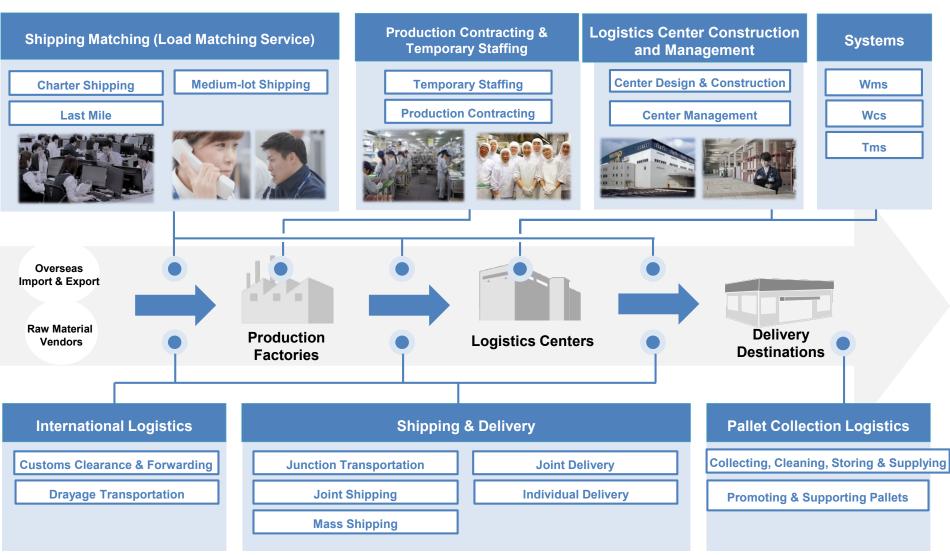

### Solving problems in the supply chain of customers

### **Shipping Matching**

### Flexible support from regular shipping to spot shipping for handling surges

#### **Load Matching Service**

### **Medium-Lot Matching**

### **Shipping (Junction, Joint & Mass Shipping)**

Increasing the choices of "how to transport",

and dealing with changes in the external environment (regulations limiting overtime work and the shortage of truck drivers)

### **Pallet Collection Logistics**

Solving problems in pallet operation by utilizing a network of locations nationwide

Proposing the optimal pallet size in order to minimize a decrease in the truck load factor due to "loose items

### **International Logistics**

Carrying out integrated shipping from local pick-up overseas to customs clearance and domestic delivery, and achieving optimization by selecting the optimal frame for each process

### **Systems**