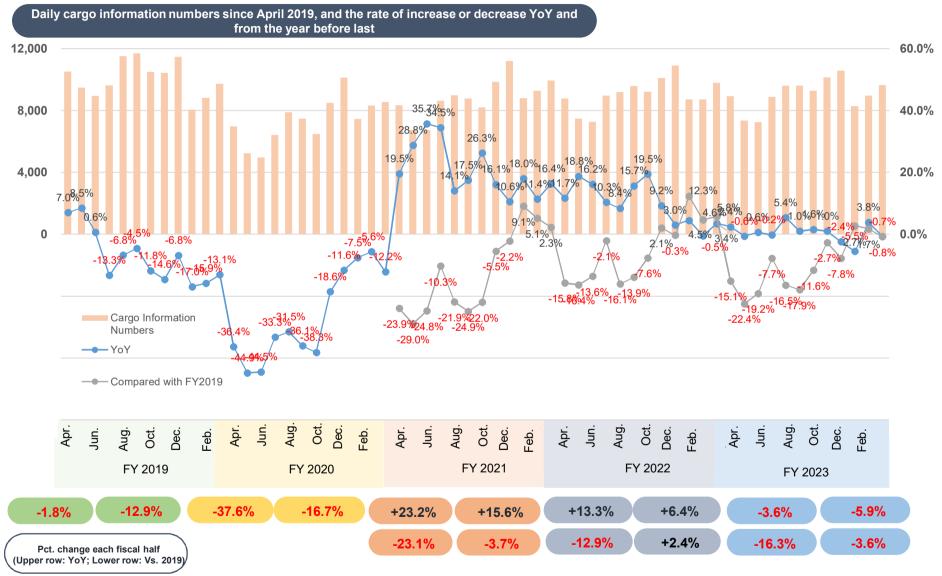

#### Logistics Information Service Business - Information Numbers

#### Logistics Information Service Business - Change in Information Numbers