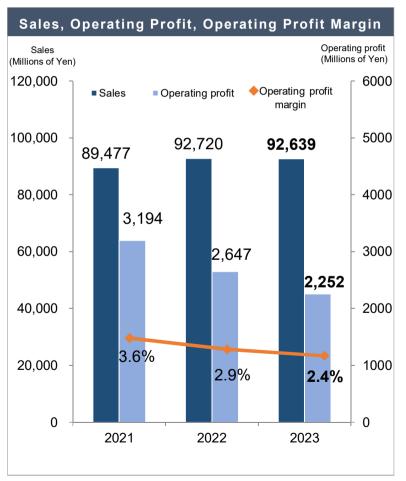

### FY2023 Annual Consolidated Results by Segment

| (Unit: Millions of Yen)                | FY2022  | Pct. of<br>Total | FY2023 | Pct. of<br>Total | YoY<br>Difference | YoY    |
|----------------------------------------|---------|------------------|--------|------------------|-------------------|--------|
| Sales                                  | 167,760 |                  | 169,41 | 0                | +1,650            | +1.0%  |
| Logistics Management Business          | 54,751  | 32.3%            | 56,64  | <b>18</b> 33.1%  | +1,896            | +3.5%  |
| Logistics Information Service Business | 92,720  | 54.7%            | 92,63  | 54.1%            | △81               | △0.1%  |
| Industrial Support Business            | 5,764   | 3.4%             | 5,73   | 3.3%             | △28               | △0.5%  |
| Other Business                         | 16,185  | 9.6%             | 16,22  | 24 9.5%          | +38               | +0.2%  |
| Intercompany Eliminations              | △1,661  | -                | △1,83  | -                | △175              | -      |
|                                        | FY2022  | Profit<br>Ratio  | FY2023 | Profit<br>Ratio  | YoY<br>Difference | YoY    |
| Operating profit                       | 7,438   | 4.4%             | 7,02   | 20 4.1%          | △417              | △5.6%  |
| Logistics Management Business          | 4,116   | 7.5%             | 3,9    | <b>50</b> 7.0%   | △166              | △4.0%  |
| Logistics Information Service Business | 2,647   | 2.9%             | 2,2    | 52 2.4%          | △395              | △14.9% |
| Industrial Support Business            | 274     | 4.8%             | 15     | 51 2.6%          | △123              | △45.0% |
| Other Business                         | 701     | 4.3%             | 7      | 70 4.7%          | +68               | +9.8%  |
| Intercompany Eliminations              | △302    | -                | △10    | 03 -             | +198              | -      |

# FY2023 Annual Consolidated Results by Segment (half of the year)

|                                           |                               |          |          |                | FY2023      |         |          |         |           | (Millions of Yen)<br>Earnings Forecast |               |           |         |              |
|-------------------------------------------|-------------------------------|----------|----------|----------------|-------------|---------|----------|---------|-----------|----------------------------------------|---------------|-----------|---------|--------------|
|                                           |                               | 1st Half | 2nd Half | Full Year      | 1st Half    | YoY     | 2nd Half | YoY     | Full Year | YoY<br>diff.                           | YoY           | Full Year | Vs. Fo  | recast       |
|                                           | Sales                         | 83,889   | 83,871   | 167,760        | 83,868      | ∆0.0%   | 85,542   | +2.0%   | 169,410   | +1,650                                 | +1.0%         | 171,770   | △ 2,359 | ∆1.4%        |
| Consolidated Total                        | Operating profit              | 3,673    | 3,764    | 7,438          | 3,632       | △1.1%   | 3,388    | △10.0%  | 7,020     | Δ 417                                  | △5.6%         | 7,100     | △ 79    | △1.1%        |
|                                           | (% of Sales)                  | (4.4%)   | (4.5%)   | (4.4%)         | (4.3%)      | (∆0.1P) | (4.0%)   | (∆0.5P) | (4.1%)    |                                        | (∆0.3P)       | (4.1%)    |         | (∆0.0P)      |
|                                           | Sales                         | 27,265   | 27,486   | 54,751         | 27,756      | +1.8%   | 28,891   | +5.1%   | 56,648    | +1,896                                 | +3.5%         | 55,880    | +768    | +1.4%        |
| Logistics<br>Management Business          | Operating profit              | 2,005    | 2,110    | 4,116          | 2,054       | +2.4%   | 1,896    | ∆10.2%  | 3,950     | Δ 166                                  | △4.0%         | 4,010     | △ 59    | ∆1.5%        |
|                                           | (% of Sales)                  | (7.4%)   | (7.7%)   | (7.5%)         | (7.4%)      | (+0.0P) | (6.6%)   | (∆1.1P) | (7.0%)    |                                        | (∆0.5P)       | (7.2%)    |         | (∆0.2P)      |
|                                           | Sales                         | 46,207   | 46,512   | 92,720         | 46,192      | ∆0.0%   | 46,446   | ∆0.1%   | 92,639    | △ 81                                   | <b>△0.1</b> % | 95,120    | △ 2,480 | △2.6%        |
| Logistics Information<br>Service Business | Operating profit              | 1,315    | 1,332    | 2,647          | 1,110       | △15.6%  | 1,142    | △14.2%  | 2,252     | Δ 395                                  | Δ14.9%        | 2,290     | △ 37    | <b>△1.6%</b> |
|                                           | (% of Sales)                  | (2.8%)   | (2.9%)   | (2.9%)         | (2.4%)      | (∆0.4P) | (2.5%)   | (∆0.4P) | (2.4%)    |                                        | (∆0.5P)       | (2.4%)    |         | (∆0.0P)      |
|                                           | Sales                         | 2,894    | 2,869    | 5,764          | 2,875       | △0.7%   | 2,860    | ∆0.3%   | 5,736     | ∆ <b>28</b>                            | △0.5%         | 6,240     | △ 503   | ∆8.1%        |
| Industrial<br>Support Business            | Operating profit              | 153      | 120      | 274            | 60          | △60.4%  | 90       | ∆25.4%  | 151       | Δ 123                                  | △45.0%        | 200       | △ 48    | △24.5%       |
|                                           | (% of Sales)                  | (5.3%)   | (4.2%)   | (4.8%)         | (2.1%)      | (∆3.2P) | (3.2%)   | (∆1.0P) | (2.6%)    |                                        | (∆2.2P)       | (3.2%)    |         | (∆0.6P)      |
|                                           | Sales                         | 8,289    | 7,896    | 16,185         | 7,911       | ∆4.6%   | 8,312    | +5.3%   | 16,224    | +38                                    | +0.2%         | 16,190    | +34     | +0.2%        |
| Others                                    | Operating profit              | 394      | 307      | 701            | 458         | +16.3%  | 311      | +1.5%   | 770       | +68                                    | +9.8%         | 710       | +60     | +8.5%        |
|                                           | (% of Sales)                  | (4.8%)   | (3.9%)   | (4.3%)         | (5.8%)      | (+1.0P) | (3.7%)   | (∆0.2P) | (4.7%)    |                                        | (+0.4P)       | (4.4%)    |         | (+0.3P)      |
|                                           | Sales                         | △ 767    | △ 893    | <b>△ 1,661</b> | △ 867       | -       | △ 969    | -       | △ 1,837   | △ 175                                  | -             | △ 1,660   | △ 177   | -            |
| Intercompany<br>Eliminations              | Operating profit (% of Sales) | △ 196    | △ 106    | △ 302          | △ <b>51</b> | -       | △ 51     | -       | △ 103     | +198                                   | -             | △ 110     | +6      | -            |

#### **Logistics Information Service Business**

- ✓ The amount of trucks matched decreased by 0.6% due to sluggish cargo movement (especially in the fourth quarter).
- ✓ Freight unit prices rose, and unit payment increased in prediction of the 2024 problem.

| Main Indicators                       |                |      |        |            |    |              |
|---------------------------------------|----------------|------|--------|------------|----|--------------|
| (Vs. same period<br>last year)        | 1Q             | 2    | 2Q     | 3Q         |    | 4Q           |
| Cargo Information<br>Numbers          | Up 2.2%        | U    | p 1.2% | Up 0.7     | 7% | Dn 2.5%      |
| Empty Truck<br>Information<br>Numbers | Dn 2.6%        | D    | n 2.4% | Dn 4.0     | 0% | Dn 9.5%      |
| Trucks<br>Dispatched                  | Up 0.3%        | U    | p 0.2% | Up 0.9     | 9% | Dn 3.8%      |
| ▼ Distance classific                  | cation over 60 | 00km |        |            |    |              |
| Cargo Information<br>Numbers          | Up 3.8%        | U    | р 3.0% | Up 2.      | 5% | Dn 4.5%      |
| Empty Truck<br>Information<br>Numbers | Dn 6.7%        | D    | n 4.9% | Dn 10.0    | 0% | Dn 13.6%     |
| Trucks<br>Dispatched                  | Up 0.1%        | D    | n 0.9% | Dn 2.0     | 0% | Dn 7.1%      |
|                                       | End Mar. 2     | 022  | End N  | /lar. 2023 | E  | nd Mar. 2024 |
| Productivity personnel                | 566 pe         | ople | 6      | 12 people  |    | 593 people   |
|                                       |                |      |        |            |    |              |