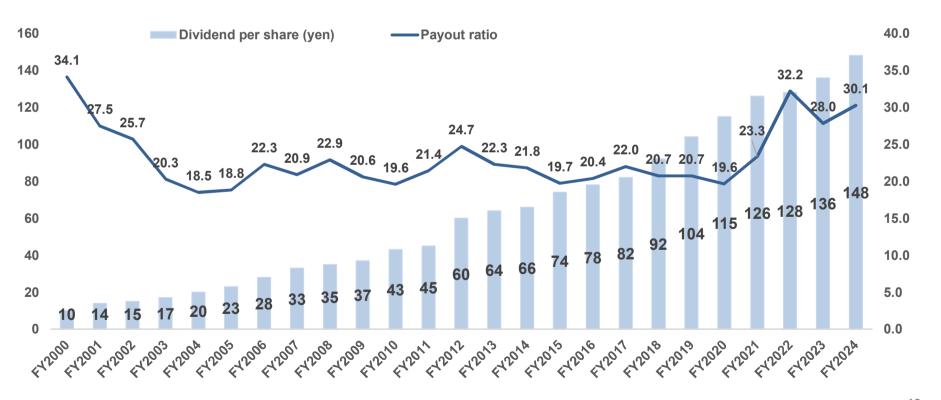

#### **Return to Shareholders**

- Working for stable dividends and improving dividend levels with financial results
- Aiming to raise the dividend payout ratio

#### **Dividend Trends**