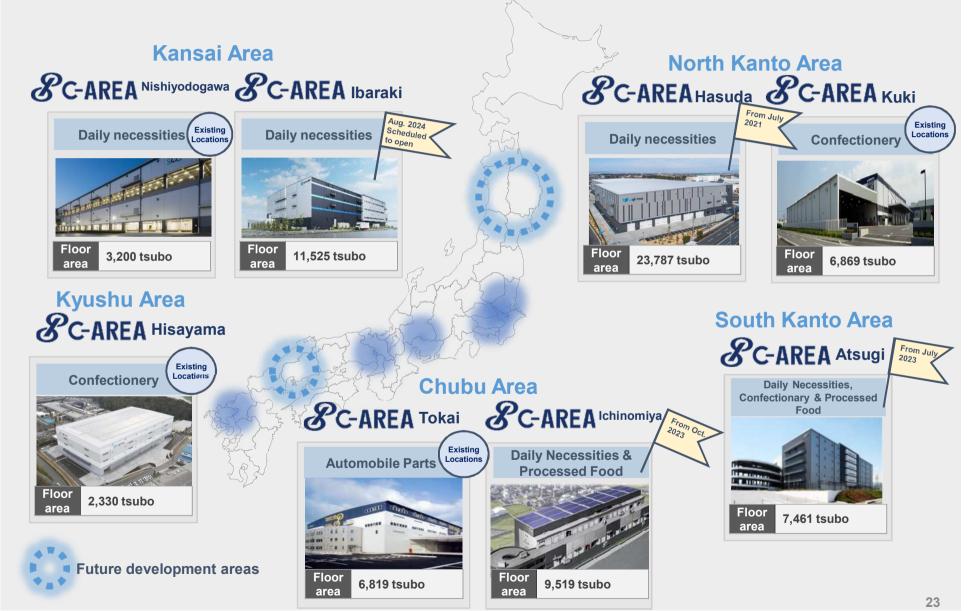

focus on medium-distance areas
  - Unable to go long distances
     Shippers are increasing their logistics efficiency
    - Medium-distance shipping needs are increasing

# Expanding Business with Direct Shippers Shipper Companies Partner Companies







#### Future Business Development: Logistics Management Business



- 2 Building a logistics platform for daily necessities, food and auto parts
  - Unable to go long distances
     Shippers are increasing their logistics efficiency
     Labor shortage

Collecting things in the consumption area, grouping by industry, and advancing palletization

# Logistics Center Management Compatible with Collaboration









#### Future Business Development: Location Development





#### Future Business Development: Logistics Management Business





#### **Reference Materials**

#### **Status of the Logistics Information Service Business**





#### **Status of the Logistics Information Service Business**



#### Number of trucks dispatched since April 2019 and the cargo matching rate



#### Logistics Information Service Business - Information Numbers





#### Logistics Information Service Business - Change in Information Numbers





#### For inquiries related to investor relations and this document, please contact the following.



Email: ir\_info@trancom.co.jp



#### **Public Relations & IR Group**

TEL: 052-939-2023 FAX: 052-939-2015

\*This document contains forward-looking statements such as forecasts based on information at the time of preparation. Please be aware that the actual results may differ due to changing elements