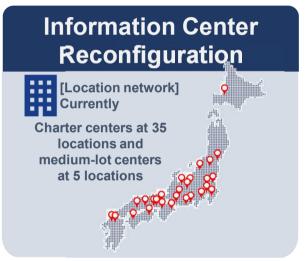

- 3. TRANCOM Group's Future Business Development

#### **Future Business Development**



#### As the industry environment changes, laws and regulations become stricter

Lack of shipping capacity

**Shipping costs rise** 

Shipper companies increase their logistics efficiency

Surges in the volume of cargo decrease

More collaboration

#### "Transportation" ability and ingenuity in the "methods of transport" are required more



# **Future Business Development: Logistics Information Service Business**



- 1 Improving service quality with a focus on medium-distance areas
  - Unable to go long distances
     Shippers are increasing their logistics efficiency
    - Medium-distance shipping needs are increasing

# Expanding Business with Direct Shippers Shipper Companies Partner Companies







#### Future Business Development: Logistics Management Business



- 2 Building a logistics platform for daily necessities, food and auto parts
  - Unable to go long distances
     Shippers are increasing their logistics efficiency
     Labor shortage

Collecting things in the consumption area, grouping by industry, and advancing palletization

# Logistics Center Management Compatible with Collaboration









#### Future Business Development: Location Development





#### Future Business Development: Logistics Management Business





#### **Reference Materials**

#### **Status of the Logistics Information Service Business**





#### **Status of the Logistics Information Service Business**



#### Number of trucks dispatched since April 2019 and the cargo matching rate



#### Log