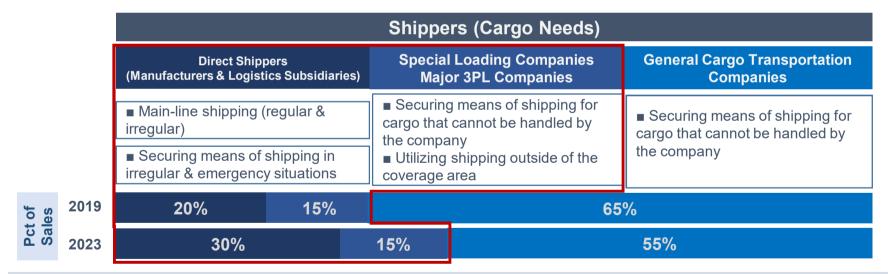

th a focus on the daily necessity, food and automobile industries
  - Expanding business areas through deeper sales to existing customers
  - New sales focused on the daily necessity, food and automobile industries

#### **Initiatives in FY2024**



#### **Logistics Information Service Business**

# Building a strong business foundation to answer the changes in the shippers' transaction structure for shippers and appropriate transactions.

- 1 Increasing shipping freight volume, expanding direct shippers as a sales target.
  - Improving the freight volume which from the same shipper in the logistics information service business (increasing in transporting cases and expanding the transport area)
  - Contracting main-line shipping for existing customers in the logistics management business



- 2 Optimizing transactions by raising freight levels
  - Reconsidering the balance between the increase in paid freight to strengthen partner relationships and passing on prices to shippers

#### **Table of Contents**

- 1. FY2023 Consolidated Results Summary
- 2. FY2024 Key Initiatives
- 3. TRANCOM Group's Future Business Development

#### **Future Business Development**



#### As the industry environment changes, laws and regulations become stricter

Lack of shipping capacity

**Shipping costs rise** 

Shipper companies increase their logistics efficiency

Surges in the volume of cargo decrease

More collaboration

#### "Transportation" ability and ingenuity in the "methods of transport" are required more



# **Future Business Development: Logistics Information Service Business**