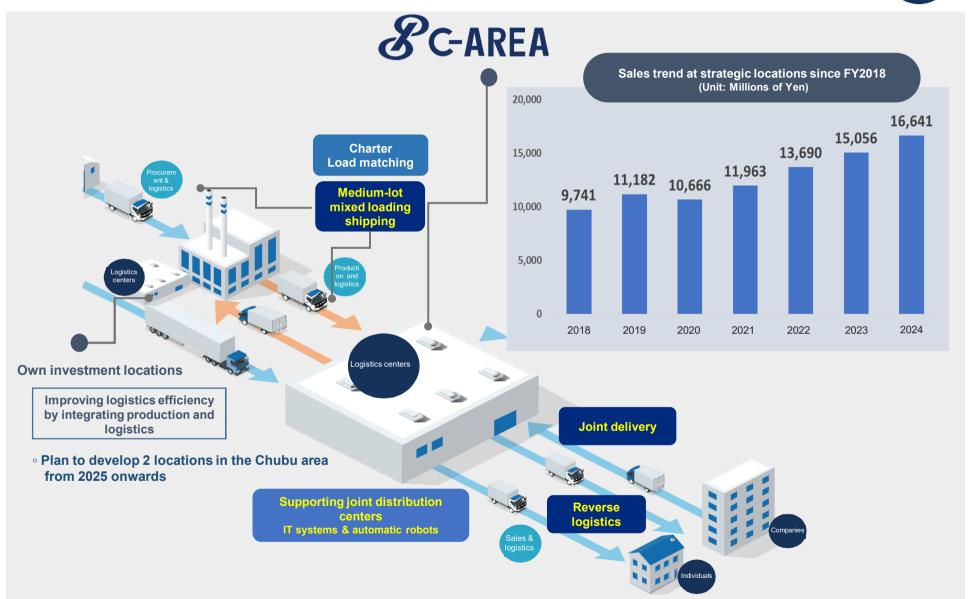

#### **Logistics Management Business**

- ✓ Full-year contribution from business launched in the previous fiscal year and improved profitability at offices with issue.
- ✓ Operation of new customer business.
- ✓ Dealing with environmental changes : price modification& price negotiation because of the increasing of personnel cost & cost.
- ✓ Opening of C-AREA, a strategic location for making business had a higher growing up and expanding.

#### Future Business Development: Logistics Management Business