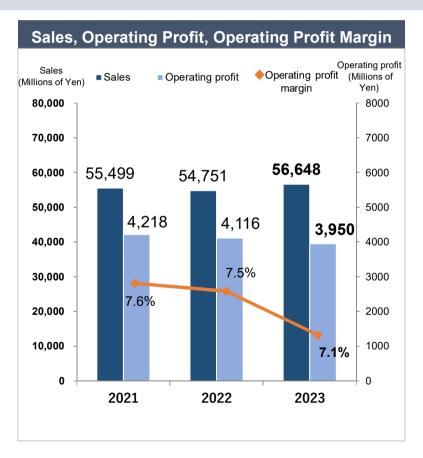

### FY2023 Annual Consolidated Results by Segment

| (Unit: Millions of Yen)                | FY2022  | Pct. of<br>Total | FY2023 | Pct. of<br>Total | YoY<br>Difference | YoY    |
|----------------------------------------|---------|------------------|--------|------------------|-------------------|--------|
| Sales                                  | 167,760 |                  | 169,41 | 0                | +1,650            | +1.0%  |
| Logistics Management Business          | 54,751  | 32.3%            | 56,64  | <b>18</b> 33.1%  | +1,896            | +3.5%  |
| Logistics Information Service Business | 92,720  | 54.7%            | 92,63  | 54.1%            | △81               | △0.1%  |
| Industrial Support Business            | 5,764   | 3.4%             | 5,73   | 3.3%             | △28               | △0.5%  |
| Other Business                         | 16,185  | 9.6%             | 16,22  | 24 9.5%          | +38               | +0.2%  |
| Intercompany Eliminations              | △1,661  | -                | △1,83  | -                | △175              | -      |
|                                        | FY2022  | Profit<br>Ratio  | FY2023 | Profit<br>Ratio  | YoY<br>Difference | YoY    |
| Operating profit                       | 7,438   | 4.4%             | 7,02   | 20 4.1%          | △417              | △5.6%  |
| Logistics Management Business          | 4,116   | 7.5%             | 3,9    | <b>50</b> 7.0%   | △166              | △4.0%  |
| Logistics Information Service Business | 2,647   | 2.9%             | 2,2    | 52 2.4%          | △395              | △14.9% |
| Industrial Support Business            | 274     | 4.8%             | 15     | 51 2.6%          | △123              | △45.0% |
| Other Business                         | 701     | 4.3%             | 7      | 70 4.7%          | +68               | +9.8%  |
| Intercompany Eliminations              | △302    | -                | △10    | 03 -             | +198              | -      |

# FY2023 Annual Consolidated Results by Segment (half of the year)

|                                           |                               |          |          |                | FY2023      |         |          |         |           | (Millions of Yen)<br>Earnings Forecast |               |           |         |              |
|-------------------------------------------|-------------------------------|----------|----------|----------------|-------------|---------|----------|---------|-----------|----------------------------------------|---------------|-----------|---------|--------------|
|                                           |                               | 1st Half | 2nd Half | Full Year      | 1st Half    | YoY     | 2nd Half | YoY     | Full Year | YoY<br>diff.                           | YoY           | Full Year | Vs. Fo  | recast       |
|                                           | Sales                         | 83,889   | 83,871   | 167,760        | 83,868      | ∆0.0%   | 85,542   | +2.0%   | 169,410   | +1,650                                 | +1.0%         | 171,770   | △ 2,359 | ∆1.4%        |
| Consolidated Total                        | Operating profit              | 3,673    | 3,764    | 7,438          | 3,632       | △1.1%   | 3,388    | △10.0%  | 7,020     | Δ 417                                  | △5.6%         | 7,100     | △ 79    | △1.1%        |
|                                           | (% of Sales)                  | (4.4%)   | (4.5%)   | (4.4%)         | (4.3%)      | (∆0.1P) | (4.0%)   | (∆0.5P) | (4.1%)    |                                        | (∆0.3P)       | (4.1%)    |         | (∆0.0P)      |
|                                           | Sales                         | 27,265   | 27,486   | 54,751         | 27,756      | +1.8%   | 28,891   | +5.1%   | 56,648    | +1,896                                 | +3.5%         | 55,880    | +768    | +1.4%        |
| Logistics<br>Management Business          | Operating profit              | 2,005    | 2,110    | 4,116          | 2,054       | +2.4%   | 1,896    | ∆10.2%  | 3,950     | Δ 166                                  | △4.0%         | 4,010     | △ 59    | ∆1.5%        |
|                                           | (% of Sales)                  | (7.4%)   | (7.7%)   | (7.5%)         | (7.4%)      | (+0.0P) | (6.6%)   | (∆1.1P) | (7.0%)    |                                        | (∆0.5P)       | (7.2%)    |         | (∆0.2P)      |
|                                           | Sales                         | 46,207   | 46,512   | 92,720         | 46,192      | ∆0.0%   | 46,446   | ∆0.1%   | 92,639    | △ 81                                   | <b>△0.1</b> % | 95,120    | △ 2,480 | △2.6%        |
| Logistics Information<br>Service Business | Operating profit              | 1,315    | 1,332    | 2,647          | 1,110       | △15.6%  | 1,142    | △14.2%  | 2,252     | Δ 395                                  | Δ14.9%        | 2,290     | △ 37    | <b>△1.6%</b> |
|                                           | (% of Sales)                  | (2.8%)   | (2.9%)   | (2.9%)         | (2.4%)      | (∆0.4P) | (2.5%)   | (∆0.4P) | (2.4%)    |                                        | (∆0.5P)       | (2.4%)    |         | (∆0.0P)      |
|                                           | Sales                         | 2,894    | 2,869    | 5,764          | 2,875       | △0.7%   | 2,860    | ∆0.3%   | 5,736     | ∆ <b>28</b>                            | △0.5%         | 6,240     | △ 503   | ∆8.1%        |
| Industrial<br>Support Business            | Operating profit              | 153      | 120      | 274            | 60          | △60.4%  | 90       | ∆25.4%  | 151       | Δ 123                                  | △45.0%        | 200       | △ 48    | △24.5%       |
|                                           | (% of Sales)                  | (5.3%)   | (4.2%)   | (4.8%)         | (2.1%)      | (∆3.2P) | (3.2%)   | (∆1.0P) | (2.6%)    |                                        | (∆2.2P)       | (3.2%)    |         | (∆0.6P)      |
|                                           | Sales                         | 8,289    | 7,896    | 16,185         | 7,911       | ∆4.6%   | 8,312    | +5.3%   | 16,224    | +38                                    | +0.2%         | 16,190    | +34     | +0.2%        |
| Others                                    | Operating profit              | 394      | 307      | 701            | 458         | +16.3%  | 311      | +1.5%   | 770       | +68                                    | +9.8%         | 710       | +60     | +8.5%        |
|                                           | (% of Sales)                  | (4.8%)   | (3.9%)   | (4.3%)         | (5.8%)      | (+1.0P) | (3.7%)   | (∆0.2P) | (4.7%)    |                                        | (+0.4P)       | (4.4%)    |         | (+0.3P)      |
|                                           | Sales                         | △ 767    | △ 893    | <b>△ 1,661</b> | △ 867       | -       | △ 969    | -       | △ 1,837   | △ 175                                  | -             | △ 1,660   | △ 177   | -            |
| Intercompany<br>Eliminations              | Operating profit (% of Sales) | △ 196    | △ 106    | △ 302          | △ <b>51</b> | -       | △ 51     | -       | △ 103     | +198                                   | -             | △ 110     | +6      | -            |

#### **Logistics Management Business**

- ✓ Full-year contribution from business launched in the previous fiscal year and improved profitability at offices with issue.
- ✓ Operation of new customer business.
- ✓ Dealing with environmental changes : price modification& price negotiation because of the increasing of personnel cost & cost.
- ✓ Opening of C-AREA, a strategic location for making business had a higher growing up and expanding.