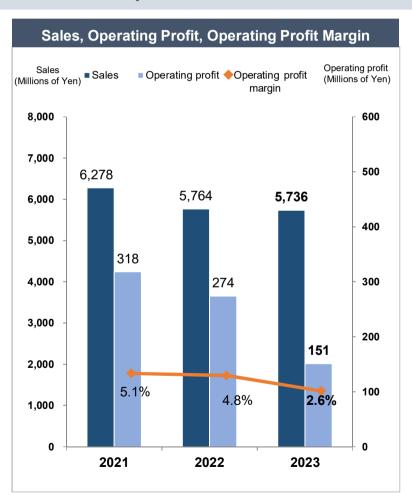

### FY2023 Annual Consolidated Results by Segment

| (Unit: Millions of Yen)                | FY2022  | Pct. of<br>Total | FY2023 | Pct. of<br>Total | YoY<br>Difference | YoY    |
|----------------------------------------|---------|------------------|--------|------------------|-------------------|--------|
| Sales                                  | 167,760 |                  | 169,41 | 0                | +1,650            | +1.0%  |
| Logistics Management Business          | 54,751  | 32.3%            | 56,64  | <b>18</b> 33.1%  | +1,896            | +3.5%  |
| Logistics Information Service Business | 92,720  | 54.7%            | 92,63  | 54.1%            | △81               | △0.1%  |
| Industrial Support Business            | 5,764   | 3.4%             | 5,73   | 3.3%             | △28               | △0.5%  |
| Other Business                         | 16,185  | 9.6%             | 16,22  | 24 9.5%          | +38               | +0.2%  |
| Intercompany Eliminations              | △1,661  | -                | △1,83  | -                | △175              | -      |
|                                        | FY2022  | Profit<br>Ratio  | FY2023 | Profit<br>Ratio  | YoY<br>Difference | YoY    |
| Operating profit                       | 7,438   | 4.4%             | 7,02   | 20 4.1%          | △417              | △5.6%  |
| Logistics Management Business          | 4,116   | 7.5%             | 3,9    | <b>50</b> 7.0%   | △166              | △4.0%  |
| Logistics Information Service Business | 2,647   | 2.9%             | 2,2    | 52 2.4%          | △395              | △14.9% |
| Industrial Support Business            | 274     | 4.8%             | 15     | 51 2.6%          | △123              | △45.0% |
| Other Business                         | 701     | 4.3%             | 7      | 70 4.7%          | +68               | +9.8%  |
| Intercompany Eliminations              | △302    | -                | △10    | 03 -             | +198              | -      |

# FY2023 Annual Consolidated Results by Segment (half of the year)

|                                           |                               |          |          |                | FY2023      |         |          |         |           | (Millions of Yen)<br>Earnings Forecast |               |           |         |              |
|-------------------------------------------|-------------------------------|----------|----------|----------------|-------------|---------|----------|---------|-----------|----------------------------------------|---------------|-----------|---------|--------------|
|                                           |                               | 1st Half | 2nd Half | Full Year      | 1st Half    | YoY     | 2nd Half | YoY     | Full Year | YoY<br>diff.                           | YoY           | Full Year | Vs. Fo  | recast       |
|                                           | Sales                         | 83,889   | 83,871   | 167,760        | 83,868      | ∆0.0%   | 85,542   | +2.0%   | 169,410   | +1,650                                 | +1.0%         | 171,770   | △ 2,359 | ∆1.4%        |
| Consolidated Total                        | Operating profit              | 3,673    | 3,764    | 7,438          | 3,632       | △1.1%   | 3,388    | △10.0%  | 7,020     | Δ 417                                  | △5.6%         | 7,100     | △ 79    | △1.1%        |
|                                           | (% of Sales)                  | (4.4%)   | (4.5%)   | (4.4%)         | (4.3%)      | (∆0.1P) | (4.0%)   | (∆0.5P) | (4.1%)    |                                        | (∆0.3P)       | (4.1%)    |         | (∆0.0P)      |
|                                           | Sales                         | 27,265   | 27,486   | 54,751         | 27,756      | +1.8%   | 28,891   | +5.1%   | 56,648    | +1,896                                 | +3.5%         | 55,880    | +768    | +1.4%        |
| Logistics<br>Management Business          | Operating profit              | 2,005    | 2,110    | 4,116          | 2,054       | +2.4%   | 1,896    | ∆10.2%  | 3,950     | Δ 166                                  | △4.0%         | 4,010     | △ 59    | ∆1.5%        |
|                                           | (% of Sales)                  | (7.4%)   | (7.7%)   | (7.5%)         | (7.4%)      | (+0.0P) | (6.6%)   | (∆1.1P) | (7.0%)    |                                        | (∆0.5P)       | (7.2%)    |         | (∆0.2P)      |
|                                           | Sales                         | 46,207   | 46,512   | 92,720         | 46,192      | ∆0.0%   | 46,446   | ∆0.1%   | 92,639    | △ 81                                   | <b>△0.1</b> % | 95,120    | △ 2,480 | △2.6%        |
| Logistics Information<br>Service Business | Operating profit              | 1,315    | 1,332    | 2,647          | 1,110       | △15.6%  | 1,142    | △14.2%  | 2,252     | Δ 395                                  | Δ14.9%        | 2,290     | △ 37    | <b>△1.6%</b> |
|                                           | (% of Sales)                  | (2.8%)   | (2.9%)   | (2.9%)         | (2.4%)      | (∆0.4P) | (2.5%)   | (∆0.4P) | (2.4%)    |                                        | (∆0.5P)       | (2.4%)    |         | (∆0.0P)      |
|                                           | Sales                         | 2,894    | 2,869    | 5,764          | 2,875       | △0.7%   | 2,860    | ∆0.3%   | 5,736     | ∆ <b>28</b>                            | △0.5%         | 6,240     | △ 503   | ∆8.1%        |
| Industrial<br>Support Business            | Operating profit              | 153      | 120      | 274            | 60          | △60.4%  | 90       | ∆25.4%  | 151       | Δ 123                                  | △45.0%        | 200       | △ 48    | △24.5%       |
|                                           | (% of Sales)                  | (5.3%)   | (4.2%)   | (4.8%)         | (2.1%)      | (∆3.2P) | (3.2%)   | (∆1.0P) | (2.6%)    |                                        | (∆2.2P)       | (3.2%)    |         | (∆0.6P)      |
|                                           | Sales                         | 8,289    | 7,896    | 16,185         | 7,911       | ∆4.6%   | 8,312    | +5.3%   | 16,224    | +38                                    | +0.2%         | 16,190    | +34     | +0.2%        |
| Others                                    | Operating profit              | 394      | 307      | 701            | 458         | +16.3%  | 311      | +1.5%   | 770       | +68                                    | +9.8%         | 710       | +60     | +8.5%        |
|                                           | (% of Sales)                  | (4.8%)   | (3.9%)   | (4.3%)         | (5.8%)      | (+1.0P) | (3.7%)   | (∆0.2P) | (4.7%)    |                                        | (+0.4P)       | (4.4%)    |         | (+0.3P)      |
|                                           | Sales                         | △ 767    | △ 893    | <b>△ 1,661</b> | △ 867       | -       | △ 969    | -       | △ 1,837   | △ 175                                  | -             | △ 1,660   | △ 177   | -            |
| Intercompany<br>Eliminations              | Operating profit (% of Sales) | △ 196    | △ 106    | △ 302          | △ <b>51</b> | -       | △ 51     | -       | △ 103     | +198                                   | -             | △ 110     | +6      | -            |

#### **Industrial Support Business**

✓ Decrease in working personnel in the service dispatched business.