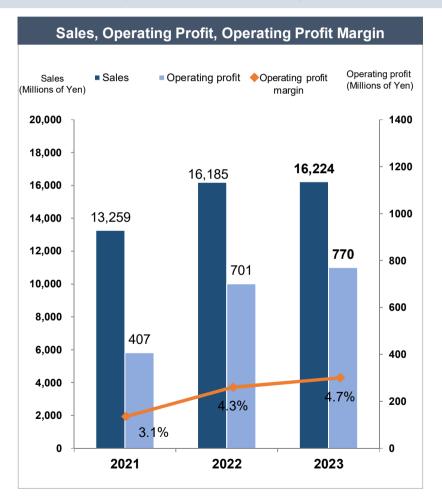

### FY2023 Annual Consolidated Results by Segment

| (Unit: Millions of Yen)                | FY2022  | Pct. of<br>Total | FY2023 | Pct. of<br>Total | YoY<br>Difference | YoY    |
|----------------------------------------|---------|------------------|--------|------------------|-------------------|--------|
| Sales                                  | 167,760 |                  | 169,41 | 0                | +1,650            | +1.0%  |
| Logistics Management Business          | 54,751  | 32.3%            | 56,64  | <b>18</b> 33.1%  | +1,896            | +3.5%  |
| Logistics Information Service Business | 92,720  | 54.7%            | 92,63  | 54.1%            | △81               | △0.1%  |
| Industrial Support Business            | 5,764   | 3.4%             | 5,73   | 3.3%             | △28               | △0.5%  |
| Other Business                         | 16,185  | 9.6%             | 16,22  | 24 9.5%          | +38               | +0.2%  |
| Intercompany Eliminations              | △1,661  | -                | △1,83  | -                | △175              | -      |
|                                        | FY2022  | Profit<br>Ratio  | FY2023 | Profit<br>Ratio  | YoY<br>Difference | YoY    |
| Operating profit                       | 7,438   | 4.4%             | 7,02   | 20 4.1%          | △417              | △5.6%  |
| Logistics Management Business          | 4,116   | 7.5%             | 3,9    | <b>50</b> 7.0%   | △166              | △4.0%  |
| Logistics Information Service Business | 2,647   | 2.9%             | 2,2    | 52 2.4%          | △395              | △14.9% |
| Industrial Support Business            | 274     | 4.8%             | 15     | 51 2.6%          | △123              | △45.0% |
| Other Business                         | 701     | 4.3%             | 7      | 70 4.7%          | +68               | +9.8%  |
| Intercompany Eliminations              | △302    | -                | △10    | 03 -             | +198              | -      |

# FY2023 Annual Consolidated Results by Segment (half of the year)

|                                           |                               |          |          |                | FY2023      |         |          |         |           | (Millions of Yen)<br>Earnings Forecast |               |           |         |              |
|-------------------------------------------|-------------------------------|----------|----------|----------------|-------------|---------|----------|---------|-----------|----------------------------------------|---------------|-----------|---------|--------------|
|                                           |                               | 1st Half | 2nd Half | Full Year      | 1st Half    | YoY     | 2nd Half | YoY     | Full Year | YoY<br>diff.                           | YoY           | Full Year | Vs. Fo  | recast       |
|                                           | Sales                         | 83,889   | 83,871   | 167,760        | 83,868      | ∆0.0%   | 85,542   | +2.0%   | 169,410   | +1,650                                 | +1.0%         | 171,770   | △ 2,359 | ∆1.4%        |
| Consolidated Total                        | Operating profit              | 3,673    | 3,764    | 7,438          | 3,632       | △1.1%   | 3,388    | △10.0%  | 7,020     | Δ 417                                  | △5.6%         | 7,100     | △ 79    | △1.1%        |
|                                           | (% of Sales)                  | (4.4%)   | (4.5%)   | (4.4%)         | (4.3%)      | (∆0.1P) | (4.0%)   | (∆0.5P) | (4.1%)    |                                        | (∆0.3P)       | (4.1%)    |         | (∆0.0P)      |
|                                           | Sales                         | 27,265   | 27,486   | 54,751         | 27,756      | +1.8%   | 28,891   | +5.1%   | 56,648    | +1,896                                 | +3.5%         | 55,880    | +768    | +1.4%        |
| Logistics<br>Management Business          | Operating profit              | 2,005    | 2,110    | 4,116          | 2,054       | +2.4%   | 1,896    | ∆10.2%  | 3,950     | Δ 166                                  | △4.0%         | 4,010     | △ 59    | ∆1.5%        |
|                                           | (% of Sales)                  | (7.4%)   | (7.7%)   | (7.5%)         | (7.4%)      | (+0.0P) | (6.6%)   | (∆1.1P) | (7.0%)    |                                        | (∆0.5P)       | (7.2%)    |         | (∆0.2P)      |
|                                           | Sales                         | 46,207   | 46,512   | 92,720         | 46,192      | ∆0.0%   | 46,446   | ∆0.1%   | 92,639    | △ 81                                   | <b>△0.1</b> % | 95,120    | △ 2,480 | △2.6%        |
| Logistics Information<br>Service Business | Operating profit              | 1,315    | 1,332    | 2,647          | 1,110       | △15.6%  | 1,142    | △14.2%  | 2,252     | Δ 395                                  | Δ14.9%        | 2,290     | △ 37    | <b>△1.6%</b> |
|                                           | (% of Sales)                  | (2.8%)   | (2.9%)   | (2.9%)         | (2.4%)      | (∆0.4P) | (2.5%)   | (∆0.4P) | (2.4%)    |                                        | (∆0.5P)       | (2.4%)    |         | (∆0.0P)      |
|                                           | Sales                         | 2,894    | 2,869    | 5,764          | 2,875       | △0.7%   | 2,860    | ∆0.3%   | 5,736     | ∆ <b>28</b>                            | △0.5%         | 6,240     | △ 503   | ∆8.1%        |
| Industrial<br>Support Business            | Operating profit              | 153      | 120      | 274            | 60          | △60.4%  | 90       | ∆25.4%  | 151       | Δ 123                                  | △45.0%        | 200       | △ 48    | △24.5%       |
|                                           | (% of Sales)                  | (5.3%)   | (4.2%)   | (4.8%)         | (2.1%)      | (∆3.2P) | (3.2%)   | (∆1.0P) | (2.6%)    |                                        | (∆2.2P)       | (3.2%)    |         | (∆0.6P)      |
|                                           | Sales                         | 8,289    | 7,896    | 16,185         | 7,911       | ∆4.6%   | 8,312    | +5.3%   | 16,224    | +38                                    | +0.2%         | 16,190    | +34     | +0.2%        |
| Others                                    | Operating profit              | 394      | 307      | 701            | 458         | +16.3%  | 311      | +1.5%   | 770       | +68                                    | +9.8%         | 710       | +60     | +8.5%        |
|                                           | (% of Sales)                  | (4.8%)   | (3.9%)   | (4.3%)         | (5.8%)      | (+1.0P) | (3.7%)   | (∆0.2P) | (4.7%)    |                                        | (+0.4P)       | (4.4%)    |         | (+0.3P)      |
|                                           | Sales                         | △ 767    | △ 893    | <b>△ 1,661</b> | △ 867       | -       | △ 969    | -       | △ 1,837   | △ 175                                  | -             | △ 1,660   | △ 177   | -            |
| Intercompany<br>Eliminations              | Operating profit (% of Sales) | △ 196    | △ 106    | △ 302          | △ <b>51</b> | -       | △ 51     | -       | △ 103     | +198                                   | -             | △ 110     | +6      | -            |

#### **Others**

✓ Overseas Business expansion into Malaysia, and exchange rate effect.