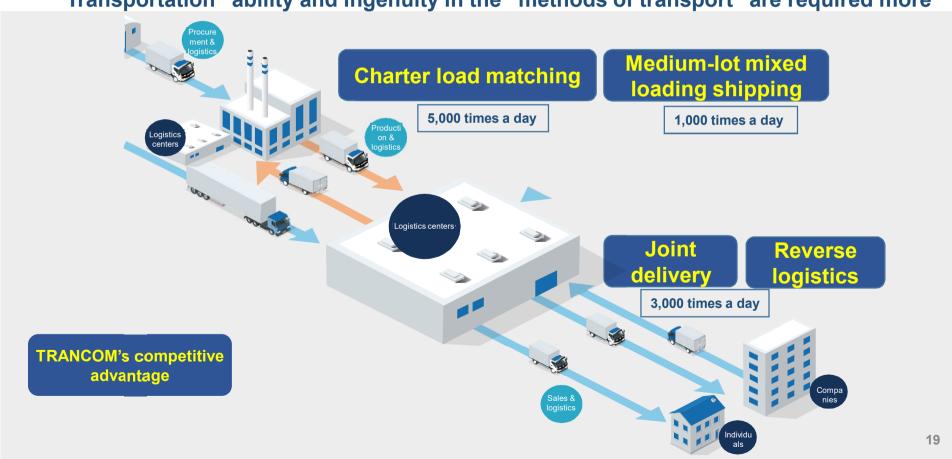

#### "Transportation" ability and ingenuity in the "methods of transport" are required more