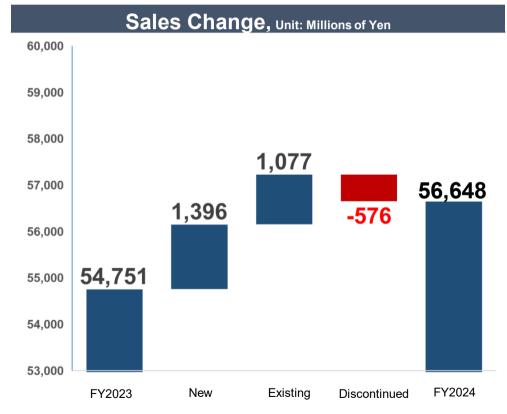

#### ✓ Sales

Sales are expected to increase due to Increasing forecast of sales due to the operation of new in the LM business, and an increasing forecast in the number of locations-new premisesaction in the logistics information service business.

# FY2024 Annual Consolidated Results Forecast (by Segment)

| (Unit: Millions of Yen)                   | FY2023  | Pct. of<br>Total | FY2024  | Pct. of<br>Total | YoY<br>Difference     | YoY    |
|-------------------------------------------|---------|------------------|---------|------------------|-----------------------|--------|
| Sales                                     | 169,410 |                  | 173,670 |                  | +4,259                | +2.5%  |
| Logistics Management Business             | 56,648  | 33.1%            | 58,470  | 33.0%            | +1,821                | +3.2%  |
| Logistics Information Service Business    | 92,639  | 54.1%            | 94,670  | 54.3%            | +2,030                | +2.2%  |
| Industrial Support Business               | 5,736   | 3.3%             | 5,490   | 3.1%             | △246                  | △4.3%  |
| Other Business                            | 16,224  | 9.5%             | 16,880  | 9.6%             | +655                  | +4.0%  |
| Intercompany Eliminations                 | △1,837  | -                | △1,840  | -                | △2                    | -      |
|                                           | FY2023  | Profit<br>Ratio  | FY2024  | Profit<br>Ratio  | YoY<br>Differenc<br>e | YoY    |
| Operating profit                          | 7,020   | 4.1%             | 7,070   | 4.1%             | +49                   | +0.7%  |
| Logistics Management Business             | 3,950   | 7.0%             | 4,030   | 6.9%             | +79                   | +2.0%  |
| Logistics Information Service<br>Business | 2,252   | 2.4%             | 2,360   | 2.5%             | +107                  | +4.8%  |
| Industrial Support Business               | 151     | 2.6%             | 140     | 2.6%             | △11                   | △7.3%  |
| Other Business                            | 770     | 4.7%             | 650     | 3.9%             | △120                  | △15.6% |
|                                           | 110     | 7.7 /0           |         |                  |                       |        |